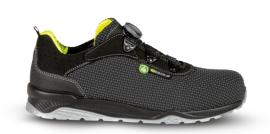

## **Yard Safety Shoe**

Art nr: 1001144

Previous art. nr: 79490-000

Stylish athletic shoe made from a highly breathable material that fits right and helps keep your feet at a comfortable temperature. Innovative BOA® lacing system. Interior lining features ventilated SANY-DRY material, which breathes and wicks away moisture. Aluminium toe cap and an exceptionally lightweight and flexible puncture-resistant APT fabric sole. This makes the shoe extremely lightweight and comfortable. MEMORY PLUS insole moulds to the contours of your foot, ensuring optimal comfort and breathability. PU/TPU composite sole. Soft PU for maximum shock absorption and TPU for exceptional traction and abrasion resistance. ESD.